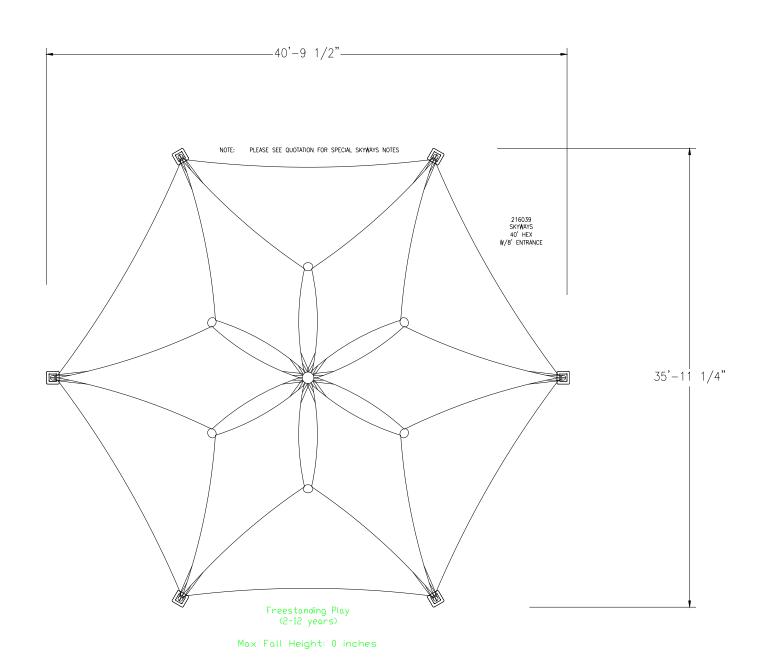

THIS PLAY AREA & PLAY EQUIPMENT IS DESIGNED FOR AGES 2-12 YEARS UNLESS OTHERWISE NOTED ON PLAN.

THIS CONCEPTUAL PLAN WAS BASED ON INFORMATION AVAILABLE TO US. PRIOR TO CONSTRUCTION, DETAILED SITE INFORMATION INCLUDING SITE DIMENSIONS, TOPOGRAPHY EXISTING UTILITIES, SOIL CONDITIONS, AND DRAINAGE SOLUTIONS SHOULD BE OBTAINED, EVALUATED, & UTILIZED IN THE FINAL DESIGN, PLEASE VERIFY ALL DIMENSIONS OF PLAY AREA, SIZE, ORIENTATION, AND LOCATION OF ALL EXISTING UTILITIES, EQUIPMENT, AND SITE FURNISHINGS PRIOR TO ORDERING, SLIDES SHOULD NOT FACE THE HOT AFTERNOON SUN.

CHOOSE A PROTECTIVE SUBFACING MATERIAL THAT HAS A CRITICAL HEIGHT VALUE TO MEET THE MAXIMUM FALL HEIGHT FOR THE EQUIPMENT (REF. ASTM F1487 STANDARD CONSUMER SAFETY PERFORMANCE SPECIFICATION FOR PLAYGROUND EQUIPMENT FOR PUBLIC USE, SECTION 8 CURRENT REVISION). THE SUBSURFACE MUST BE WELL DRAWED, IF THE SOIL DOES NOT DRAIN AUTURALLY IT MUST BE TILED OR SLOPED 1/8" TO 1/4" PER FOOT TO A STORM SEWER OR A "FRENCH DRAIN".