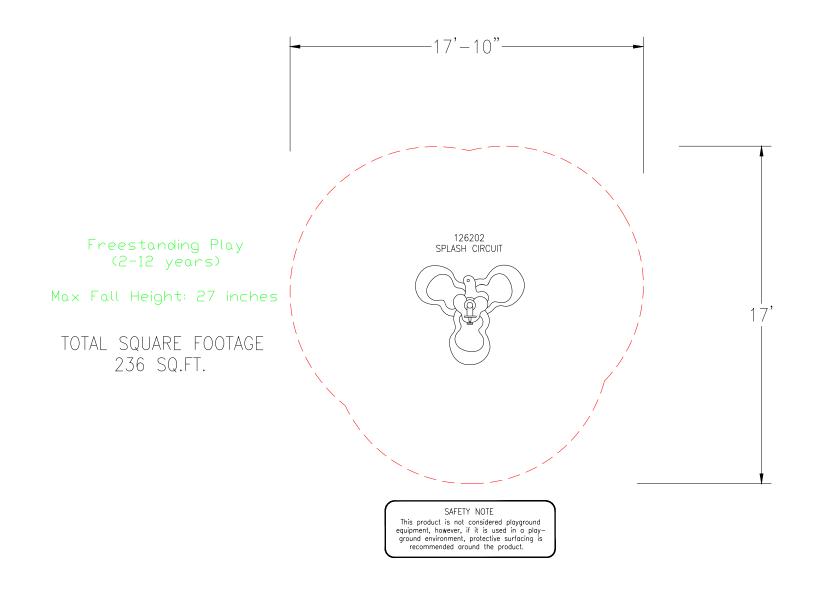

THIS PLAY AREA & PLAY EQUIPMENT IS DESIGNED FOR AGES 2-12 YEARS UNLESS OTHERWISE NOTED ON PLAN.

IT IS THE MANUFACTURERS OPINION THAT THIS PLAY AREA DOES CONFORM TO THE A.D.A. ACCESSIBILITY STANDARDS, ASSUMING AN ACCESSIBLE PROTECTIVE SURFACING IS PROVIDED, AS INDICATED, OR WITHIN THE ENTIRE USE ZONE.

TOTAL ELEVATED PLAY COMPONENTS 0
TOTAL ELEVATED COMPONENTS ACCESSIBLE BY RAMP 0 REQUIRED 0
TOTAL ELEVATED COMPONENTS ACCESSIBLE BY TRANSFER 0 REQUIRED 0
TOTAL ACCESSIBLE GROUND LEVEL COMPONENTS SHOWN 1 REQUIRED 0
TOTAL DIFFERENT TYPES OF GROUND LEVEL COMPONENTS 1 REQUIRED 1

Design 2187 Landscape Structures SYSTEM TYPE: Freestanding

DRAWING #: 2187