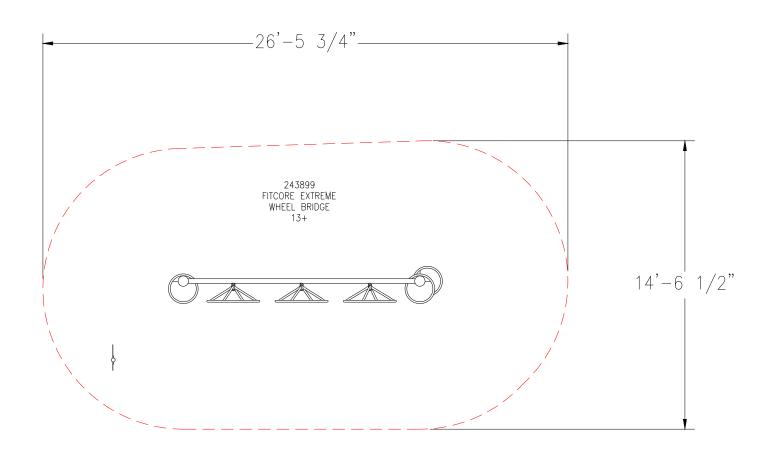

Freestanding Play (13+ years)

Max Fall Height: 120 inches

TOTAL SQUARE FOOTAGE 336 SQ.FT.

## Mandscape structures

THIS FITNESS AREA & EQUIPMENT IS DESIGNED FOR AGES 13+ YEARS

IT IS THE MANUFACTURERS OPINION AND INTENT THAT THE USE AND LAYOUT OF THESE COMPONENTS CONFORM WITH THE AMERICAN SOCIETY FOR TESTING AND MATERIALS (ASTM) STANDARD ASTM F3101

Design 6193 Landscape Structures

Freestanding

6193