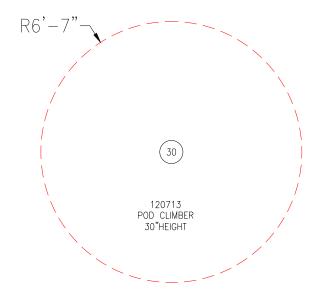

TOTAL SQUARE FOOTAGE 137 SQ.FT.

Freestanding Play (5-12 years)

Max Fall Height: 30 inches

The play components identified on this pla ore IPEMA certified. (Unless model number is preceded with \*) The use and layout o these components conform to the requirements of ASTM F1487. To verify product certification, visit www.ipema.org