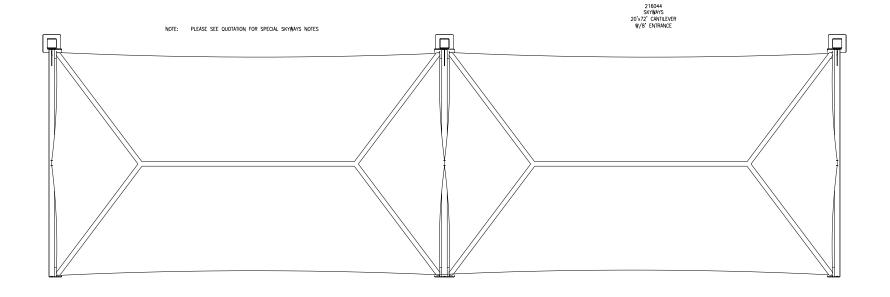

Estimated manufacturing time:

6 eeks from the time of
LSI order acceptance, or receipt of
SkyWc vs elease of fabrication
orm if applicable.

Design 4246 Landscape Structures system type: Freestanding

DRAWING #: 4246