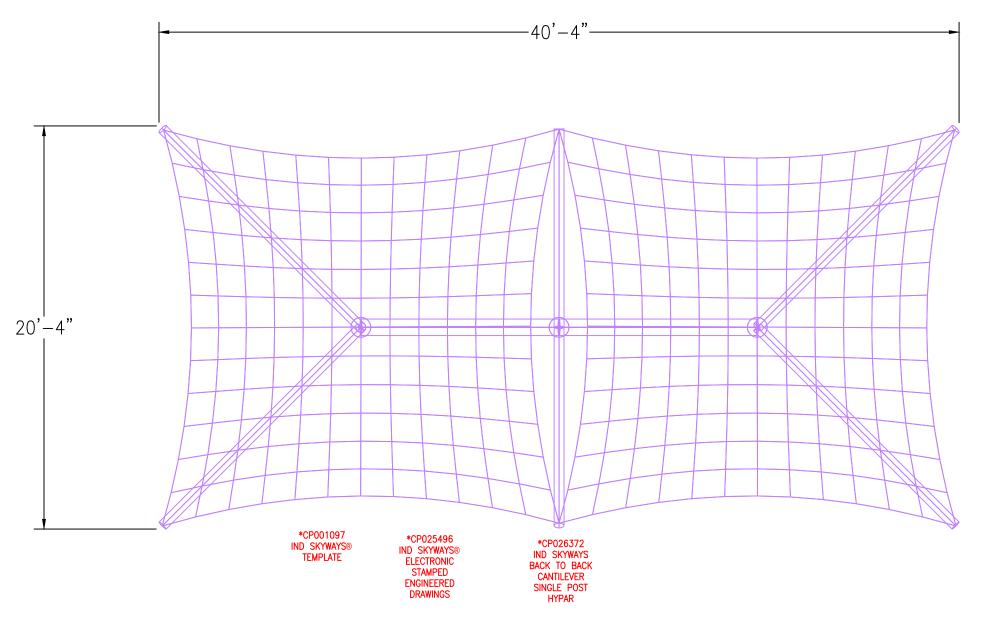

Freestanding Play (2-12 years)

Max Fall Height: 0 inches

Solare Collegiate Charter School

Landscape Structures, Inc. sysтем туре: FreeStanding

DRAWING #: 1177256-01-01