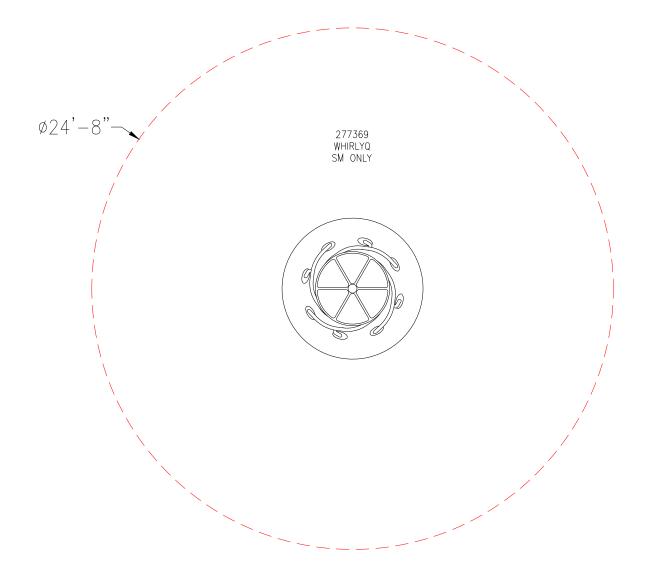

## Freestanding Play (5-12 years) Max Fall Height: 18 inches

TOTAL ELEVATED PLAY COMPONENTS 0
TOTAL ELEVATED COMPONENTS ACCESSIBLE BY RAMP 0 REQUIRED 0
TOTAL ELEVATED COMPONENTS ACCESSIBLE BY TRANSFER 0 REQUIRED 0
TOTAL ACCESSIBLE GROUND LEVEL COMPONENTS SHOWN 1 REQUIRED 0
TOTAL DIFFERENT TYPES OF GROUND LEVEL COMPONENTS 1 REQUIRED 1

TOTAL SQUARE FOOTAGE 478 SQ.FT.

## M landscape structures



The play components identified on this plat are IPEMA certified. (Unless model number is preceded with \*) The use and layout of these components conform to the requirements of ASTM F1487. To verify product certification, visit www.ipema.org.

THIS PLAY AREA & PLAY EQUIPMENT IS DESIGNED FOR AGES 5-12 YEARS UNLESS OTHERWISE NOTED ON PLAN.

IT IS THE MANUFACTURERS OPINION THAT THIS PLAY AREA DOES