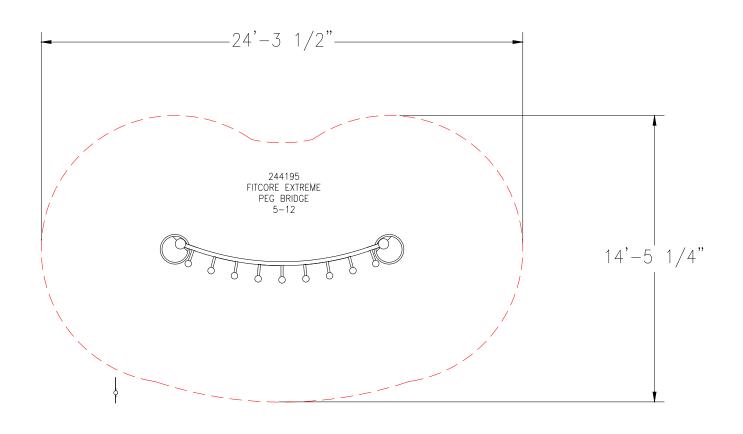

Freestanding Play (5-12 years)

Max Fall Height: 72 inches

TOTAL SQUARE FOOTAGE 290 SQ.FT.

The play components identified on this plat ore IPEMA certified. (Unless model number is preceded with \*) The use and layout of these components conform to the requirements of ASTM F1487. To verify product certification, visit www.ipema.org