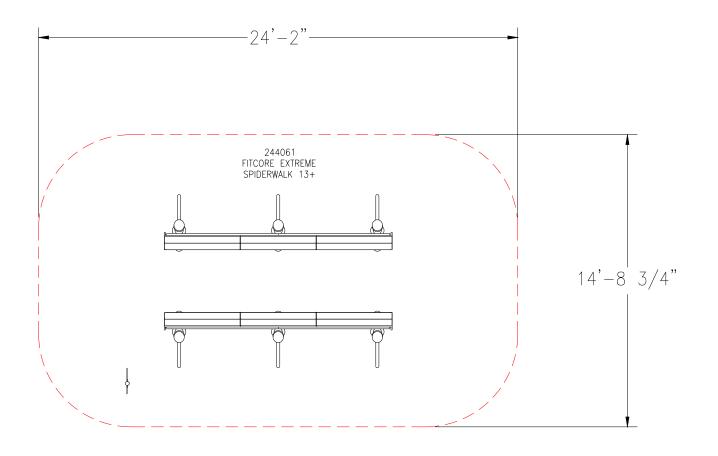

Freestanding Play (13+ years)

Max Fall Height: 96 inches

TOTAL SQUARE FOOTAGE 337 SQ.FT.

## Mandscape structures

THIS FITNESS AREA & EQUIPMENT IS DESIGNED FOR AGES 13+ YEARS

IT IS THE MANUFACTURERS OPINION AND INTENT THAT THE USE AND LAYOUT OF THESE COMPONENTS CONFORM WITH THE AMERICAN SOCIETY FOR TESTING AND MATERIALS (ASTM) STANDARD ASTM F3101

THE EQUIPMENT SHOWN IS TO BE CONSIDERED FITNESS EQUIPMENT ONLY. APPROPRIATE SIGNAGE INDICATING THIS IS STRONGLY RECOMMENDED. OUTDOOR FITNESS EQUIPMENT SHALL NOT BE PLACED WITHIN DEFINED CHILDREN'S PLAYGROUND AREAS AND SHALL BE SEPARATED FROM THE USE ZONES FOR PLAYGROUND EQUIPMENT BY FENCING, MOUNDS, PATHWAYS, LANDSCAPING OR OTHER BARRIERS

IT IS THE MANUFACTURERS OPINION THAT THIS PLAY AREA DOES CONFORM TO THE A.D.A. ACCESSIBILITY STANDARDS, ASSUMING AN ACCESSIBLE PROTECTIVE SURFACING IS PROVIDED, AS INDICATED, OR WITHIN THE ENTIRE USE ZONE.

CHOOSE A PROTECTIVE SURFACING MATERIAL THAT HAS A CRITICAL HEIGHT VALUE TO MEET THE MAXIMUM FALL HEIGHT FOR THE EQUIPMENT (REF. ASTM F3101 STANDABE CONSUMER SAFETY PERFORMANCE SPECIFICATION FOR OUTDOOR FITNESS EQUIPMENT FOR PUBLIC USE, SECTION 7.16 CURRENT REVISION). THE SUBSURFACE MUST BE WELL DRAINED. IF THE SOIL DOES NOT DRAIN AUTURALY IT MUST BE TILED OR SLOPED 1/8" TO 1/4" PER FOOT TO A STORM SEWER OR A "FRENCH DRAIN".

THIS CONCEPTUAL PLAN WAS BASED ON INFORMATION AVAILABLE TO US. PRIOR TO CONSTRUCTION, DETAILED SITE INFORMATION INCLUDING SITE DIMENSIONS, TOPOGRAPHY EXISTING UTILITIES, SOIL CONDITIONS, AND DRAINAGE SOLUTIONS SHOULD BE OBTAINED, EVALUATED, & UTILIZED IN THE FINAL DESIGN. PLEASE VERIFY ALL DIMENSIONS OF PLAY AREA, SIZE, ORIENTATION, AND LOCATION OF ALL EXISTING UTILITIES, EQUIPMENT, AND SITE FURNISHINGS PRIOR TO ORDERING.