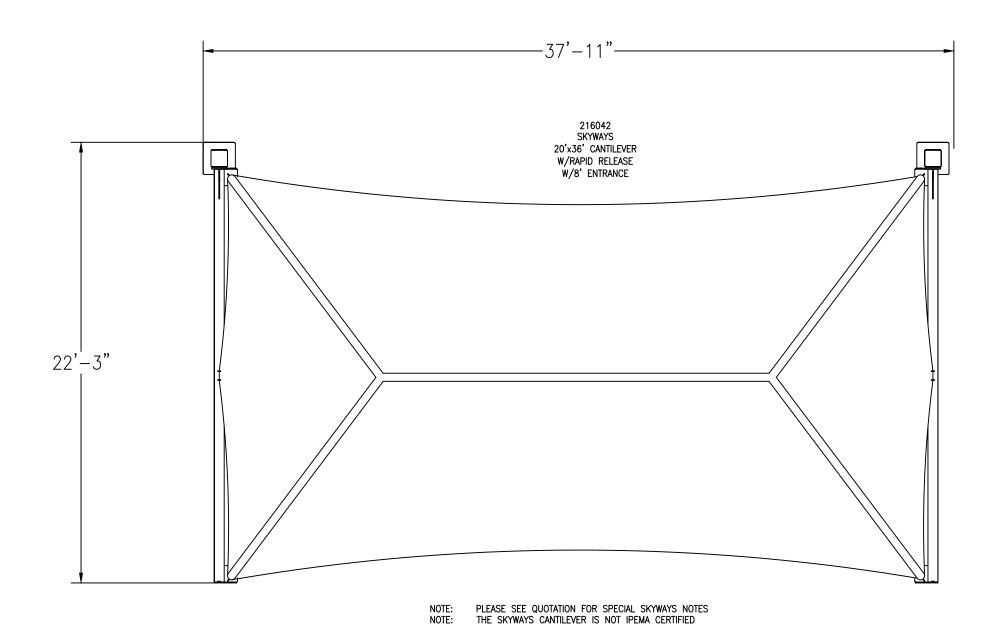

Estimated manufacturing time: 6 weeks from the time of LSI order acceptance, or receipt of SkyWays release of fabrication form if applicable.

SCALE: IN FEET

Freestanding Play

(2-12 years)

Max Fall Height: 0 inches