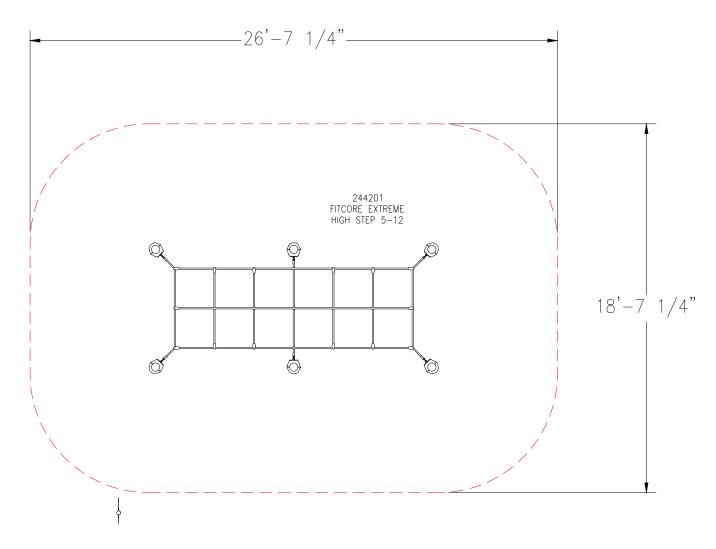

Freestanding Play (5-12 years)

## Max Fall Height: 11 inches

TOTAL SQUARE FOOTAGE 464 SQ.FT.

The play components identified on this pla ore IPEMA certified. (Unless model number is preceded with \*) The use and layout o these components conform to the requirements of ASTM F1487. To verify product certification, visit www.ipema.org

THIS PLAY AREA & PLAY EQUIPMENT IS DESIGNED FOR AGES 5–12 YEARS UNLESS OTHERWISE NOTED ON PLAN.

IT IS THE MANUFACTURERS OPINION THAT THIS PLAY AREA DOES CONFORM TO THE A.D.A. ACCESSIBILITY STANDARDS, ASSUMING AN ACCESSIBILE PROTECTIVE SURFACING IS PROVIDED, AS INDICATED, OR WITHIN THE ENTIRE USE ZONE.