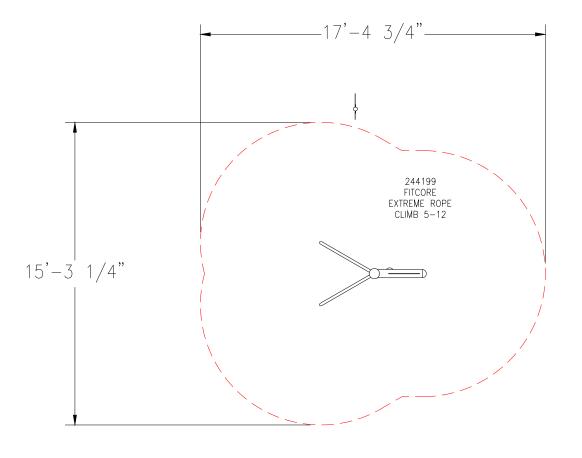

Freestanding Play (5-12 years)

## Max Fall Height: 120 inches

TOTAL SQUARE FOOTAGE 208 SQ.FT.

The play components identified on this pla ore IPEMA certified. (Unless model number is preceded with \*) The use and layout o these components conform to the requirements of ASTM F1487. To verify product certification, visit www.ipema.org