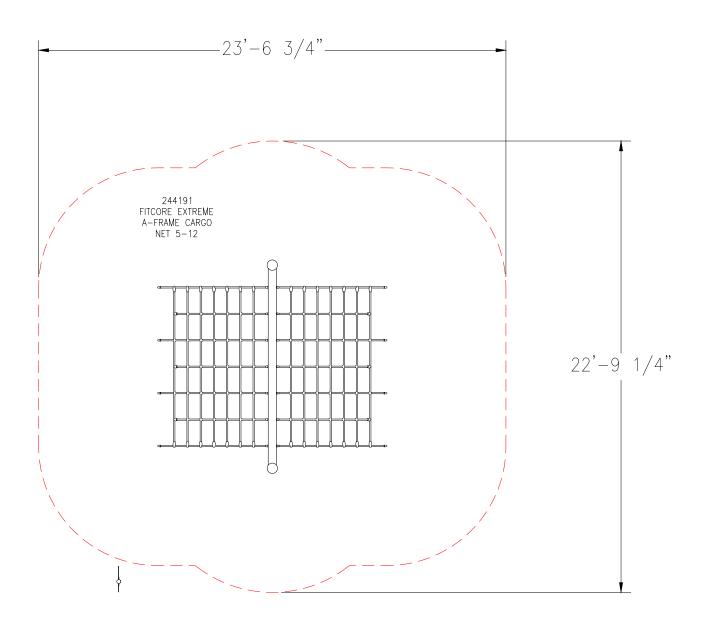

Freestanding Play (5-12 years)

Max Fall Height: 118 inches

TOTAL SQUARE FOOTAGE 456 SQ.FT.

The play components identified on this plane IPEMA certified. (Unless model numbe is preceded with \*) The use and layout a these components conform to the requirements of ASTM F1487. To verify product certification, visit www.jemen.org

THIS PLAY AREA & PLAY EQUIPMENT IS DESIGNED FOR AGES 5–12 YEARS UNLESS OTHERWISE NOTED ON PLAN.

IT IS THE MANUFACTURERS OPINION THAT THIS PLAY AREA DOES CONFORM TO THE A.D.A. ACCESSIBILITY STANDARDS, ASSUMING AN ACCESSIBILE PROTECTIVE SURFACING IS PROVIDED, AS INDICATED, OR WITHIN THE ENTIRE USE ZONE.

THIS CONCEPTUAL PLAN WAS BASED ON INFORMATION AVAILABLE TO US. PRIOR TO CONSTRUCTION, DETAILED SITE INFORMATION INCLUDING SITE DIMENSIONS, TOPOGRAPHY ENSITING UTILITIES, SOLICIONS, SAND DRAMAGE SOLUTIONS SHOULD BE OSTIANDE, EVALUATED, & UTILIZED IN THE FIRMAL DESIGN, PLEASE VERIFY AUDIENTIAL STRUCTURES, EQUIPMENT, AND SITE FURMAL EXISTING UTILITIES, EQUIPMENT, AND SITE FURMALINGHOR TO GORDERING, SLIDES SHOULD NOT FACE THE HOT AFTERNOON SUN.

CHOOSE A PROTECTIVE SURFACING MATERIAL THAT HAS A CRITICAL HEIGHT VALUE TO MEET THE MAXIMUM FALL HEIGHT FOR THE EQUIPMENT (REF. ASTM F1487 STANDARD CONSUMER SAFETY PERFORMANCE SPECIFICATION FOR PLAYGROUND EQUIPMENT FOR PUBLIC USE, SECTION 8 CURRENT REVISION). THE SUBSURFACE MUST BE WELL DRANGE. IF THE SOIL DOES NOT DRAIN NATURALLY IT MUST BE TILED OR SLOPED 1/8" TO 1/4" PER FOOT TO A STORM SEWER OR A "FRENCH DRAIN".