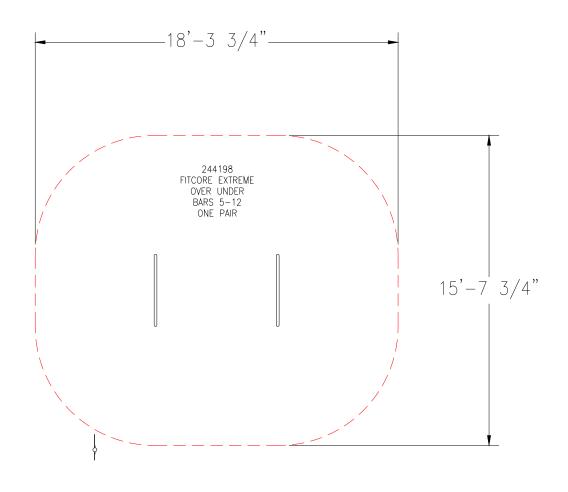

Freestanding Play (5-12 years)

Max Fall Height: 31 inches

TOTAL SQUARE FOOTAGE 255 SQ.FT.

The play components identified on this is receded with \*) The use and layout these components conform to the requirements of ASTM F1487. To veriforoduct certification, visit www.ipema.oi