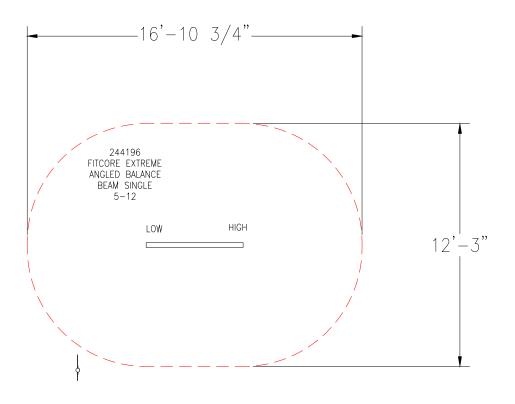

Freestanding Play (5-12 years)

Max Fall Height: 16 inches

TOTAL SQUARE FOOTAGE 176 SQ.FT.

The play components identified on this plai ore IPEMA certified. (Unless model number is preceded with \*) The use and layout of these components conform to the requirements of ASTM F1487. To verify product certification, visit www.ipema.org

THIS PLAY AREA & PLAY EQUIPMENT IS DESIGNED FOR AGES 5-12 YEARS UNLESS OTHERWISE NOTED ON PLAN.

IT IS THE MANUFACTURERS OPINION THAT THIS PLAY AREA DOES CONFORM TO THE A.D.A. ACCESSIBILITY STANDARDS, ASSUMING AN ACCESSIBLE PROTECTIVE SURFACING IS PROVIDED, AS INDICATED, OR WITHIN THE ENTIRE USE ZONE.