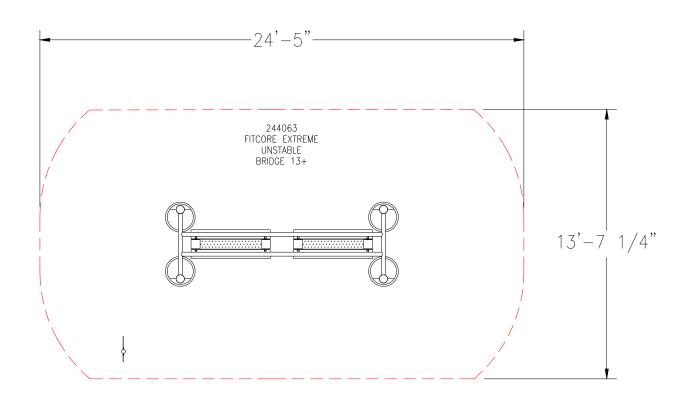

Freestanding Play (13+ years)

## Max Fall Height: 91 inches

TOTAL SQUARE FOOTAGE 315 SQ.FT.

## Mandscape structures

THIS FITNESS AREA & EQUIPMENT IS DESIGNED FOR AGES 13+ YEARS

IT IS THE MANUFACTURERS OPINION AND INTENT THAT THE USE AND LAYOUT OF THESE COMPONENTS CONFORM WITH THE AMERICAN SOCIETY FOR TESTING AND MATERIALS (ASTM) STANDARD ASTM F3101

THE EQUIPMENT SHOWN IS TO BE CONSIDERED FITNESS EQUIPMENT ONLY. APPROPRIATE SIGNAGE INDICATING THIS IS STRONGLY RECOMMENDED. OUTDOOR FITNESS EQUIPMENT SHALL NOT BE PLACED WITHIN DEFINED CHILDREN'S PLAYGROUND AREAS AND SHALL BE SEPARATED FROM THE USE ZONES FOR PLAYGROUND EQUIPMENT BY FENCING, MOUNDS, PATHWAYS, LANDSCAPING OR OTHER BARRIERS

IT IS THE MANUFACTURERS OPINION THAT THIS PLAY AREA DOES CONFORM TO THE A.D.A. ACCESSIBILITY STANDARDS, ASSUMING AN ACCESSIBLE PROTECTIVE SURFACING IS PROVIDED, AS INDICATED, OR WITHIN THE ENTIRE USE ZONE.

CHOOSE A PROTECTIVE SURFACING MATERIAL THAT HAS A CRITICAL HEIGHT VALUE TO MEET THE MAXIMUM FALL HEIGHT FOR THE EQUIPMENT (REF. ASTM F3101 STANDARD CONSUMER SAFETY PERFORMANCE SPECIFICATION FOR OUTDOOR FITNESS EQUIPMENT FOR PUBLIC USE, SECTION 7.16 CURRENT REVISION). THE SUBSURFACE MUST BE WELL DRANGE. IF THE SOIL DOES NOT DRAN NATURALLY IT MUST BE TILED OR SLOPED 1/8" TO 1/4" PER FOOT TO A STORM SEWER OR A "FRENCH DRAIN".