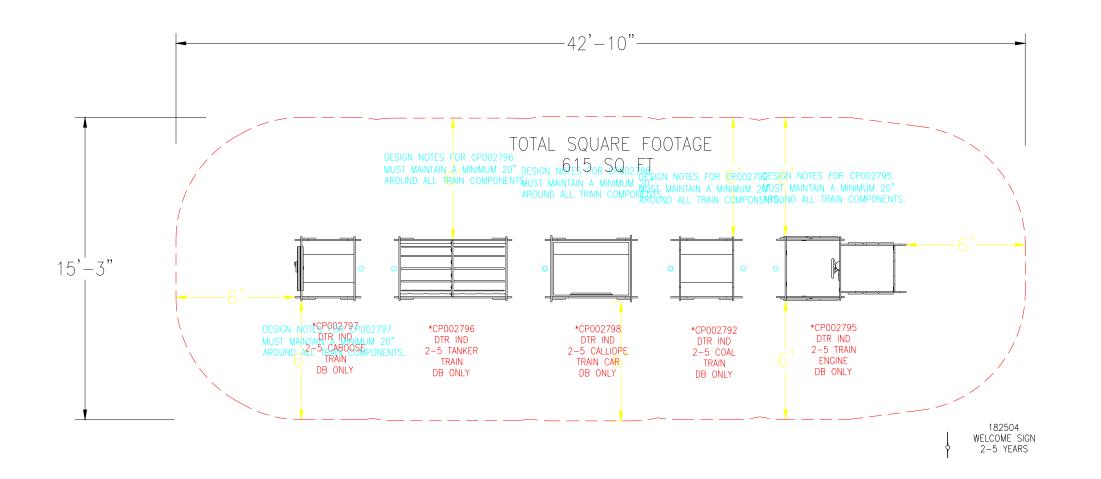

TOTAL ELEVATED PLAY COMPONENTS 0 TOTAL ELEVATED COMPONENTS ACCESSIBLE BY RAMP 0 <u>REQUIRED</u> 0 TOTAL ELEVATED COMPONENTS ACCESSIBLE BY TRANSFER 0 REQUIRED TOTAL ACCESSIBLE GROUND LEVEL COMPONENTS SHOWN 8 REQUIRED TOTAL DIFFERENT TYPES OF GROUND LEVEL COMPONENTS 6 REQUIRED

DRAWING #: 1155431-01-01

Sim landscape structures

THIS PLAY AREA & PLAY EQUIPMENT IS DESIGNED FOR AGES 2-5 YEARS UNLESS OTHERWISE NOTED ON PLAN. IT IS THE MANUFACTURERS OPINION THAT THIS PLAY AREA DOES CONFORM TO THE A.D.A. ACCESSIBILITY STANDARDS, ASSUMING AN ACCESSIBLE PROTECTIVE SURFACING IS PROVIDED, AS INDICATED, OR WITHIN THE ENTIRE USE ZONE.

DESIGNED BY:

COPYRIGHT: 6/24/21 LANDSCAPE STRUCTURES, INC. 601 7th STREET SOUTH – P.O. BOX 198 DELAND, MINNESOTA 55328 PH: 1-800-328-0035 FAX: 1-763-972-6091

Previous Drawing #

Alexander's Express

FreeStanding