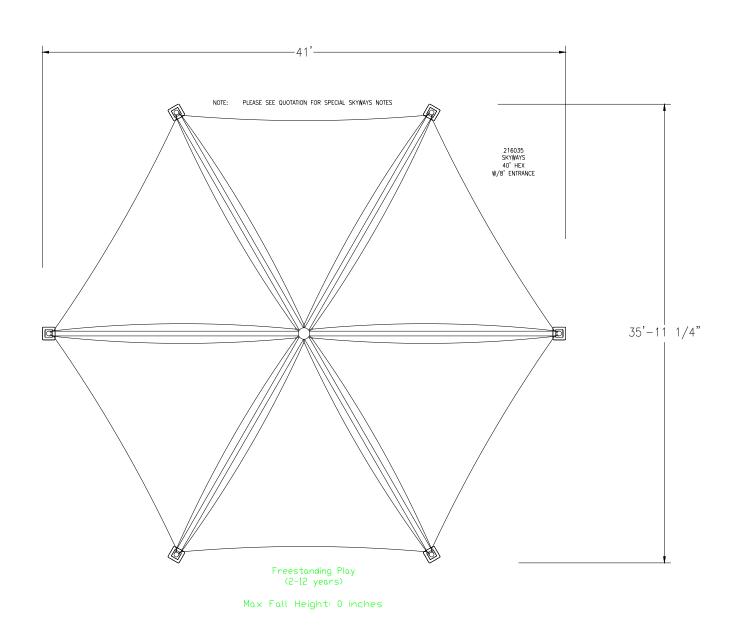

THIS PLAY AREA & PLAY EQUIPMENT IS DESIGNED FOR AGES 2-12 YEARS UNLESS OTHERWISE NOTED ON PLAN.

THIS CONCEPTUAL PLAN WAS BASED ON INFORMATION AVAILABLE TO US. PRIOR TO CONSTRUCTION, DETAILED SITE INFORMATION INCLUDING SITE DIMENSIONS, TOPOGRAPHY EXISTING UTILITIES, SOIL CONDITIONS, AND DRAINAGE SOLUTIONS SHOULD BE OBTAINED, EVALUATED, & UTILIZED IN THE FINAL DESIGN, PLEASE VERIFY ALL DIMENSIONS OF PLAY AREA, SIZE, ORIENTATION, AND LOCATION OF ALL EXISTING UTILITIES, EQUIPMENT, AND SITE FURNISHINGS PRIOR TO ORDERING, SLIDES SHOULD NOT FACE THE HOT AFTERNOON SUN.